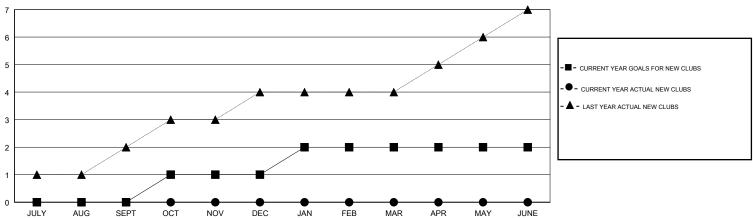

## GOALS AND ACTUAL NEW CLUBS CUMULATIVE

### **LOCATION CALIFORNIA**

**GMT CA** 

| Clubs                 |               |           |               | Members               |                           |                         |                                                    |
|-----------------------|---------------|-----------|---------------|-----------------------|---------------------------|-------------------------|----------------------------------------------------|
| RESULTS FOR 2017-2018 |               |           |               | RESULTS FOR 2017-2018 |                           |                         |                                                    |
| QUARTER               | NEW CLUB GOAL | NEW CLUBS | DROPPED CLUBS | QUARTER               | MEMBER GROWTH NET<br>GOAL | MEMBER GROWTH<br>ACTUAL | DROPPED<br>MEMBERS ACTUAL<br>(including transfers) |
| JULY/AUG/SEPT         | 0             | 0         | 0             | JULY/AUG/SEPT         | 65                        | 66                      | 105                                                |
| OCT/NOV/DEC           | 1             | 0         | 2             | OCT/NOV/DEC           | -5                        | 52                      | 156                                                |
| JAN/FEB/MAR           | 1             | 0         | 0             | JAN/FEB/MAR           | 40                        | 16                      | 11                                                 |
| APR/MAY/JUNE          | 0             | 0         | 0             | APR/MAY/JUNE          | -60                       | 0                       | 0                                                  |