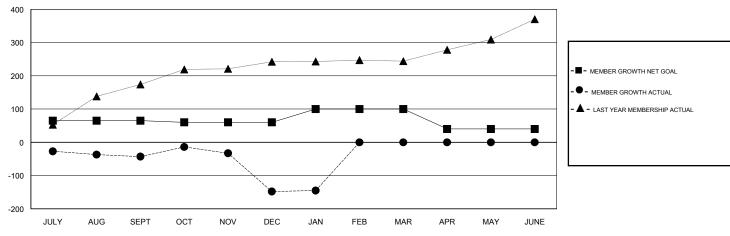

## GOALS AND ACTUAL MEMBERS CUMULATIVE

| DROPPED CLUBS: 2  DROPPED MEMBERS |     | 31 CLUBS OF 56 ADDED 1 OR MORE NEW MEMBERS | GENDER DISTRIBUTION  MALE 917 (55.37%)  FEMALE 739 (44.63%)  Women Percentage Fiscal Year Goal: 46% |     |
|-----------------------------------|-----|--------------------------------------------|-----------------------------------------------------------------------------------------------------|-----|
| DECEASED                          | 4   | CLICK HERE FOR CUMULATIVE                  | TOTAL FAMILY UNIT MEMBERS                                                                           |     |
| CLUB CANCELLED                    | 26  | MEMBERSHIP DATA                            |                                                                                                     | 144 |
| OTHER 242                         |     |                                            | FAMILY MEMBERS PAYING HALF DUES                                                                     |     |
| TOTAL                             | 272 |                                            |                                                                                                     |     |

### **LOCATION CALIFORNIA**

**GMT CA** 

| Clubs                 |               |           |               | Members               |                           |                         |                                                    |
|-----------------------|---------------|-----------|---------------|-----------------------|---------------------------|-------------------------|----------------------------------------------------|
| RESULTS FOR 2017-2018 |               |           |               | RESULTS FOR 2017-2018 |                           |                         |                                                    |
| QUARTER               | NEW CLUB GOAL | NEW CLUBS | DROPPED CLUBS | QUARTER               | MEMBER GROWTH NET<br>GOAL | MEMBER GROWTH<br>ACTUAL | DROPPED<br>MEMBERS ACTUAL<br>(including transfers) |
| JULY/AUG/SEPT         | 0             | 0         | 0             | JULY/AUG/SEPT         | 65                        | 66                      | 105                                                |
| OCT/NOV/DEC           | 1             | 0         | 2             | OCT/NOV/DEC           | -5                        | 52                      | 156                                                |
| JAN/FEB/MAR           | 1             | 0         | 0             | JAN/FEB/MAR           | 40                        | 16                      | 11                                                 |
| APR/MAY/JUNE          | 0             | 0         | 0             | APR/MAY/JUNE          | -60                       | 0                       | 0                                                  |